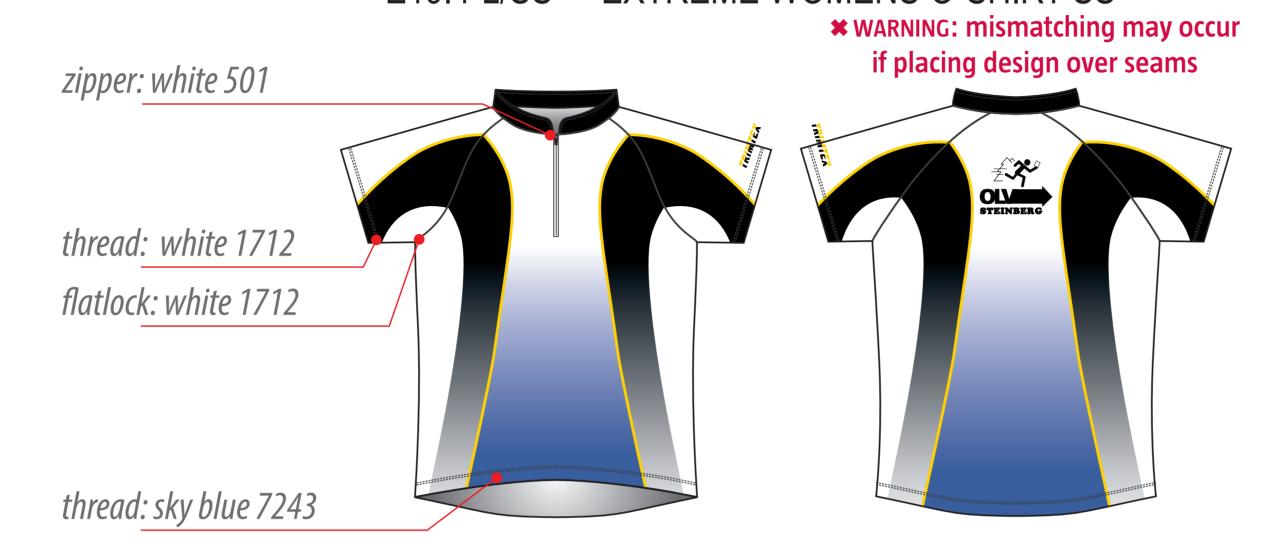

## EXTREME O-SHIRT SS E18.4-L/SS E19.4-L/SS EXTREME WOMENS O-SHIRT SS

Preview of logo(s) Order type / Additional notes: Trimtex contact: Pär L. Olofsson Colours in design: IKIWIIEA Eva-Maria Saulep Designer: Re-order: (no changes) T07 Sky Blue 13/04/2015 Last correction: Re-order: (with changes) T01 Yellow White \_\_\_\_\_ T1 Sponsor logo **DISCLAIMER:** Customers responsibility is to ensure that colour(s) and logo(s) are accurate on a specific order. Order is produced according to the latest approved design proof.