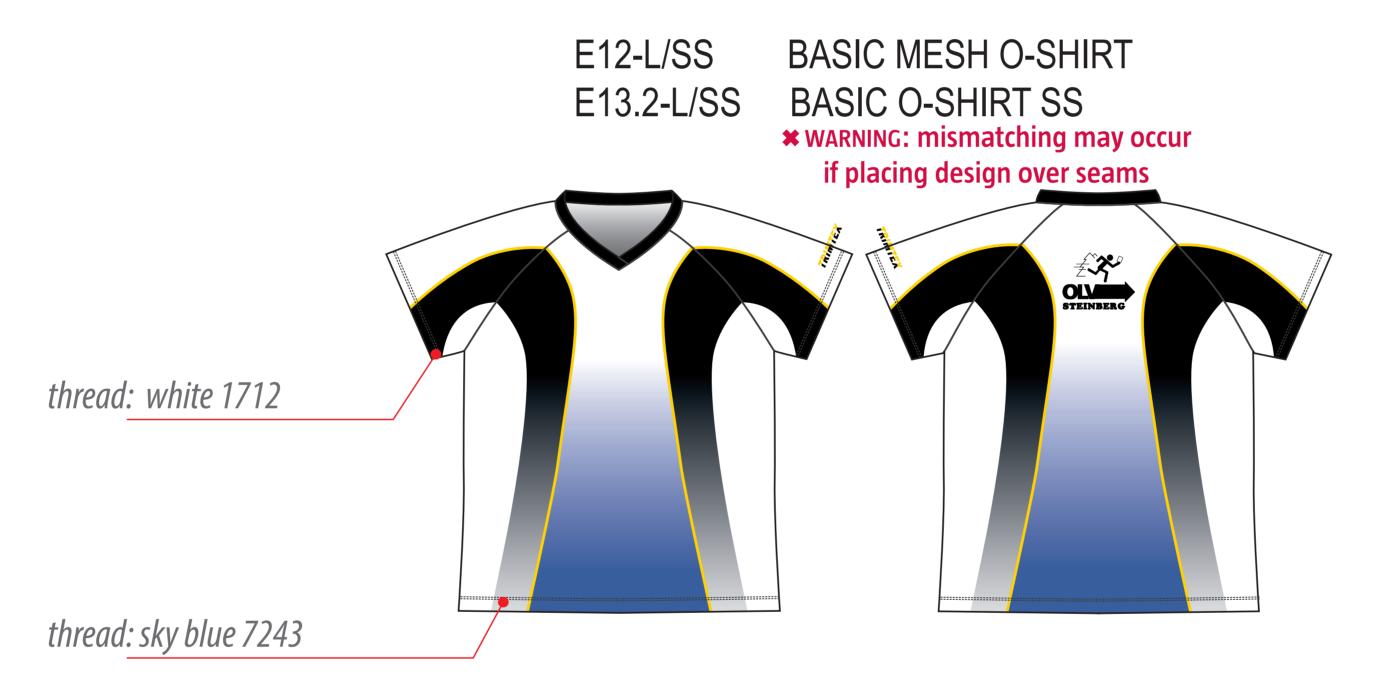

## EXTREME O-SHIRT SS E18.4-L/SS E19.4-L/SS EXTREME WOMENS O-SHIRT SS

Preview of logo(s) Order type / Additional notes: Trimtex contact: Pär L. Olofsson Colours in design: IKIWIIEA Eva-Maria Saulep Designer: Re-order: (no changes) T07 Sky Blue 13/04/2015 Last correction: Re-order: (with changes) T01 Yellow White \_\_\_\_\_ T1 Sponsor logo **DISCLAIMER:** Customers responsibility is to ensure that colour(s) and logo(s) are accurate on a specific order. Order is produced according to the latest approved design proof.